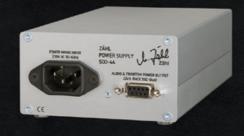

#### **POWER SUPPLY**

linear PSU delivering filtered and pre-stabilized DC

standard cable length 4m (PSU/desktop case)

no interference with audio circuitry due to remote concept

available in either a 230V or 115V Version