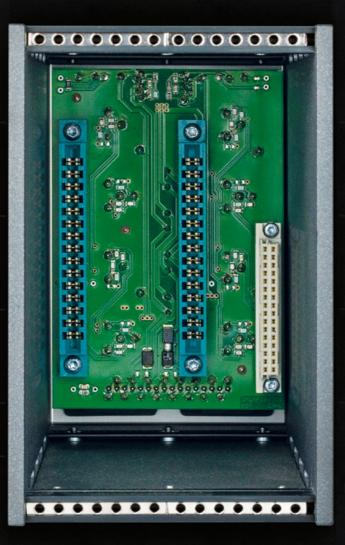

### FEATURES

high quality rack providing the perfect technical environment for ZÄHL EQ1 and IM1 or other high grade 500 modules

fully compatible to the API 500 standard

special 8-XLR rear panel as an option, providing all audio I/Os needed for the Zähl IM1 INSERT MASTER. Compatible to the API 500 standard but no 48V for phantom supply.

### CASE

compact, lightweight, sturdy

holds two single space modules or one double space module

48V switchable for each slot on standard 4-XLR rear panel

integrated linear voltage regulators for +/-16V

integrated linear voltage regulator for 48V on standard 4-XLR rear panel

optimal, extremely short audio signal path (XLR connectors and module connectors on same PCB)

high grade connectors