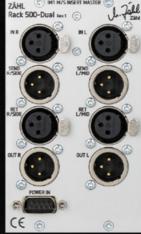

### FEATURES

high quality rack providing the perfect technical environment for ZÄHL EQ1 and IM1 or other high grade 500 modules

fully compatible to the API 500 standard

special 8-XLR rear panel as an option, providing all audio I/Os needed for the Zähl IM1 INSERT MASTER. Compatible to the API 500 standard but no 48V for phantom supply.

### CASE

compact, lightweight, sturdy

holds two single space modules or one double space module

48V switchable for each slot on standard 4-XLR rear panel

integrated linear voltage regulators for +/-16V

integrated linear voltage regulator for 48V on standard 4-XLR rear panel

optimal, extremely short audio signal path (XLR connectors and module connectors on same PCB)

high grade connectors