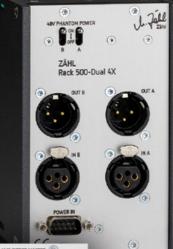

### FEATURES

high quality rack providing the perfect technical environment for ZÄHL EQ1 and IM1 or other high grade 500 modules

fully compatible to the API 500 standard

special 8-XLR rear panel as an option, providing all audio I/Os needed for the Zähl IM1 INSERT MASTER. Compatible to the API 500 standard but no 48V for phantom supply.

### CASE

compact, lightweight, sturdy

holds two single space modules or one double space module

48V switchable for each slot on standard 4-XLR rear panel

integrated linear voltage regulators for +/-16V

integrated linear voltage regulator for 48V on standard 4-XLR rear panel

optimal, extremely short audio signal path (XLR connectors and module connectors on same PCB)

high grade connectors